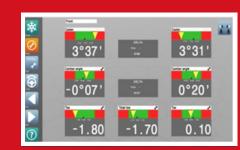

The perfect solution for high-performance vehicles or in situations where precision alignment is crucial.

Live simultaneous readings of castor, camber and toe

8 sensors allows measurement of rear set back