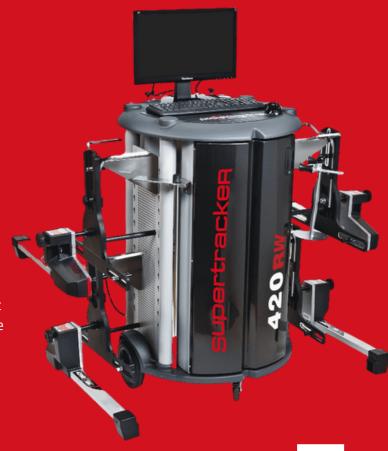

## **STR420**

## 3 SENSOR CCD

The 8 sensor wheel alignment system from Supertracker provides increased **accuracy** and **precision** in wheel alignment measurements.

An effective 'hang on' system which eliminates potential damage some clamp systems may cause. Utilising an accurate and intuitive software, with extensive database, to provide fast and stable readings. Assembled in a mobile cabinet to allow checks to be done anywhere in the workshop, without being anchored to one-bay with printable and storable data. The fast set up speed of the machine will enable you to do a high volume of alignments per day.

The perfect solution for high-performance vehicles or in situations where precision alignment is crucial.

Live simultaneous readings of castor, camber and toe

8 sensors allows measurement of rear set back