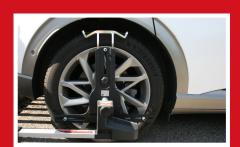

## 3 SENSOR CCD

The 8 sensor wheel alignment system from Supertracker provides increased **accuracy** and **precision** in wheel alignment measurements.

An effective 'hang on' system which eliminates potential damage some clamp systems may cause. Utilising an accurate and intuitive software, with extensive database, to provide fast and stable readings. Assembled in a mobile cabinet to allow checks to be done anywhere in the workshop, without being anchored to one-bay with printable and storable data. The fast set up speed of the machine will enable you to do a high volume of alignments per day.